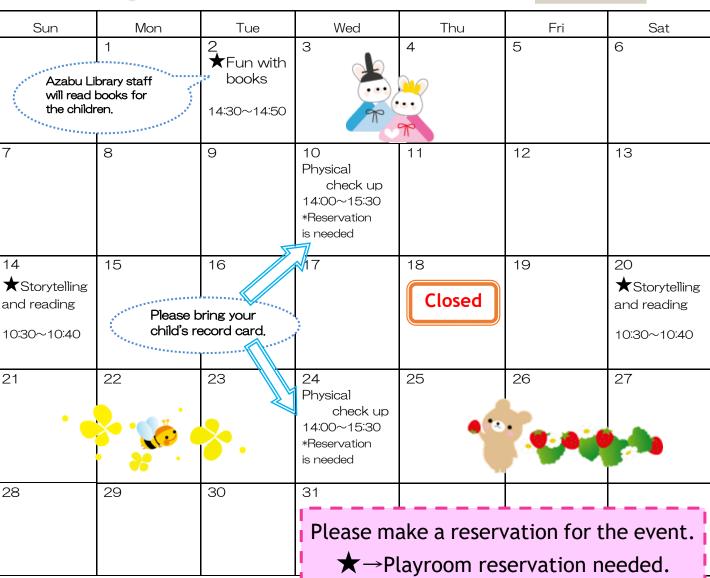

Please refrain from participating in those events if you are not in good health.